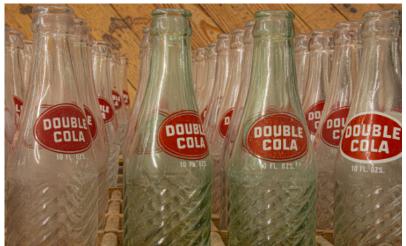

### November Competition Results Subject—Bottles Judge—Mary Beth Johns

|     | Color Digital (37) | Monochrome<br>Digital (36) | Color Print (15) | Monochrome Print (15) |
|-----|--------------------|----------------------------|------------------|-----------------------|
| 1st | Chris Baker        | Jack Eidson                | Charles Leverett | Doris Leverett        |
| 2nd | Mat Bevill         | Trevor Hall                | Barbara Staggs   | Laura Deal            |
| 3rd | Philip Flowers     | Jim Spinoso                | Tom Bryant       | Philip Flowers        |
| НМ  | Allen Gary         | Ed Townsend                | Philip Flowers   | Steven Butler         |
| НМ  | Carolyn Spinoso    | Eric Deylius               | Laura Deal       | Emily Saile           |
| НМ  | Eric Deylius       | Mat Bevill                 |                  |                       |
| НМ  | Jack Eidson        | Philip Flowers             |                  |                       |