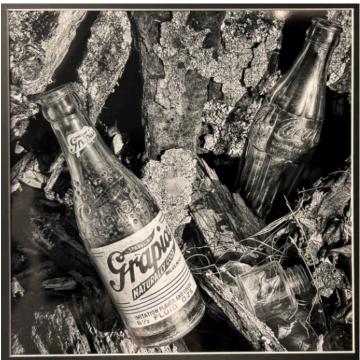

### **November 2024 Images**

Color Print 1st place by Charles Leverett

Color Print 2nd place by Barbara Staggs

Color Print 3rd place by Tom Bryant

Monochrome Print 1st place by Doris Leverett

Monochrome Print 2nd place by Laura Deal