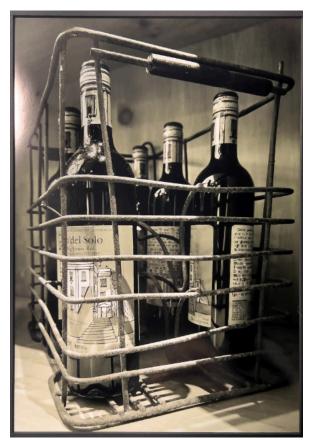

### **November 2024 Images**

Color Print 1st place by Charles Leverett

Color Print 2nd place by Barbara Staggs

Color Print 3rd place by Tom Bryant

Monochrome Print 1st place by Doris Leverett

Monochrome Print 2nd place by Laura Deal