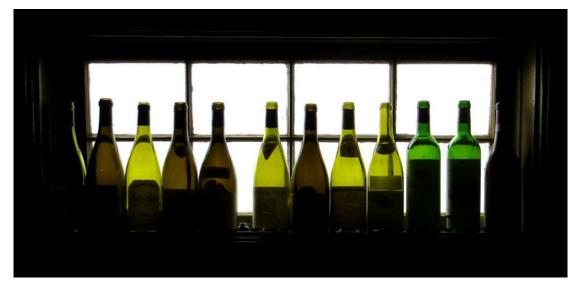

### November Competition Results Subject—Bottles Judge—Mary Beth Johns

|     | Color Digital (37) | Monochrome<br>Digital (36) | Color Print (15) | Monochrome Print (15) |
|-----|--------------------|----------------------------|------------------|-----------------------|
| 1st | Chris Baker        | Jack Eidson                | Charles Leverett | Doris Leverett        |
| 2nd | Mat Bevill         | Trevor Hall                | Barbara Staggs   | Laura Deal            |
| 3rd | Philip Flowers     | Jim Spinoso                | Tom Bryant       | Philip Flowers        |
| НМ  | Allen Gary         | Ed Townsend                | Philip Flowers   | Steven Butler         |
| НМ  | Carolyn Spinoso    | Eric Deylius               | Laura Deal       | Emily Saile           |
| НМ  | Eric Deylius       | Mat Bevill                 |                  |                       |
| НМ  | Jack Eidson        | Philip Flowers             |                  |                       |