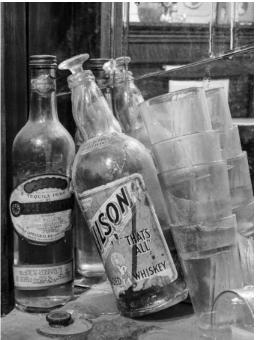

### November Competition Results Subject—Bottles Judge—Mary Beth Johns

|     | Color Digital (37) | Monochrome<br>Digital (36) | Color Print (15) | Monochrome Print (15) |
|-----|--------------------|----------------------------|------------------|-----------------------|
| 1st | Chris Baker        | Jack Eidson                | Charles Leverett | Doris Leverett        |
| 2nd | Mat Bevill         | Trevor Hall                | Barbara Staggs   | Laura Deal            |
| 3rd | Philip Flowers     | Jim Spinoso                | Tom Bryant       | Philip Flowers        |
| НМ  | Allen Gary         | Ed Townsend                | Philip Flowers   | Steven Butler         |
| НМ  | Carolyn Spinoso    | Eric Deylius               | Laura Deal       | Emily Saile           |
| НМ  | Eric Deylius       | Mat Bevill                 |                  |                       |
| НМ  | Jack Eidson        | Philip Flowers             |                  |                       |