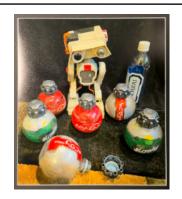

### November Competition Results Subject—Bottles Judge—Mary Beth Johns

|     | Color Digital (37) | Monochrome<br>Digital (36) | Color Print (15) | Monochrome Print (15) |
|-----|--------------------|----------------------------|------------------|-----------------------|
| 1st | Chris Baker        | Jack Eidson                | Charles Leverett | Doris Leverett        |
| 2nd | Mat Bevill         | Trevor Hall                | Barbara Staggs   | Laura Deal            |
| 3rd | Philip Flowers     | Jim Spinoso                | Tom Bryant       | Philip Flowers        |
| НМ  | Allen Gary         | Ed Townsend                | Philip Flowers   | Steven Butler         |
| НМ  | Carolyn Spinoso    | Eric Deylius               | Laura Deal       | Emily Saile           |
| НМ  | Eric Deylius       | Mat Bevill                 |                  |                       |
| НМ  | Jack Eidson        | Philip Flowers             |                  |                       |

Laura Deal