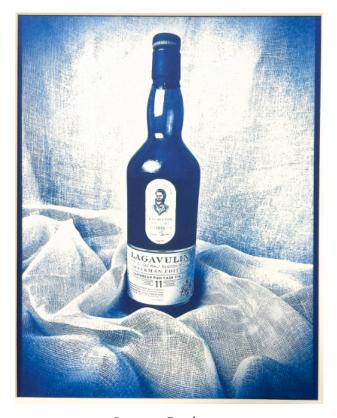

### November Competition Results Subject—Bottles Judge—Mary Beth Johns

|     | Color Digital (37) | Monochrome<br>Digital (36) | Color Print (15) | Monochrome Print (15) |
|-----|--------------------|----------------------------|------------------|-----------------------|
| 1st | Chris Baker        | Jack Eidson                | Charles Leverett | Doris Leverett        |
| 2nd | Mat Bevill         | Trevor Hall                | Barbara Staggs   | Laura Deal            |
| 3rd | Philip Flowers     | Jim Spinoso                | Tom Bryant       | Philip Flowers        |
| НМ  | Allen Gary         | Ed Townsend                | Philip Flowers   | Steven Butler         |
| НМ  | Carolyn Spinoso    | Eric Deylius               | Laura Deal       | Emily Saile           |
| НМ  | Eric Deylius       | Mat Bevill                 |                  |                       |
| НМ  | Jack Eidson        | Philip Flowers             |                  |                       |